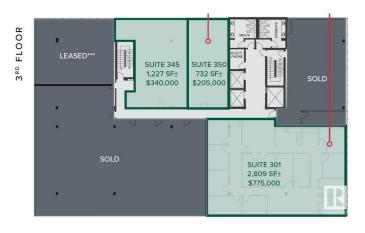

#### \$380,000

0 Bedroom, 0.00 Bathroom, Office on 0.00 Acres

Garneau, Edmonton, AB

The Garneau Professional Centre is located on Whyte Ave within walking distance to the U of A. This building has recently been converted into condos, meaning these units have never been for sale individually until now. Excellent opportunity for owner/user groups. Instead of paying rent, build equity and put your money back into your pocket. Ideal for medical and professional users. Building Features include underground parking, ample visitor parking, signage opportunities facing Whyte Avenue traffic, elevators and over \$1M in common area renovations. There are several size options available from 732 Sq. Ft. up to 8,353 Sq. Ft. with a healthy mix of developed medical and office space as well as some raw units ready for your customization.