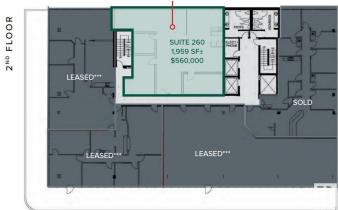

#### \$380,000

0 Bedroom, 0.00 Bathroom, Office on 0.00 Acres

Garneau, Edmonton, AB

The Garneau Professional Centre is located on Whyte Ave within walking distance to the U of A. This building has recently been converted into condos, meaning these units have never been for sale individually until now. Excellent opportunity for owner/user groups. Instead of paying rent, build equity and put your money back into your pocket. Ideal for medical and professional users. Building Features include underground parking, ample visitor parking, signage opportunities facing Whyte Avenue traffic, elevators and over \$1M in common area renovations. There are several size options available from 732 Sq. Ft. up to 8,353 Sq. Ft. with a healthy mix of developed medical and office space as well as some raw units ready for your customization.