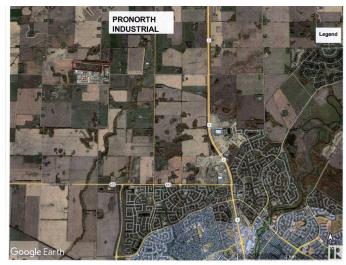

## \$6,825,000

0 Bedroom, 0.00 Bathroom, Land Commercial on 0.00 Acres

Pro North Industrial Park, Rural Sturgeon County, AB

An extension to the existing PRO-NORTH Industrial Park. This 78.30 acre parcel is an excellent opportunity for future subdivision of Medium Industrial lots and or subdivide to an owner-user for larger lots. The parcel has been approved by Sturgeon County for subdivision. it is currently zoned as Medium Industrial un-serviced. There are options for services to each of the subdivide lots. Access is direct via TWP Rd 544 to Highway 2 and Range Road 260 to Highway 37 and Villeneuve Rd Hwy 633. Only 10 minutes from north St. Albert on paved roads, 3 K north of Costco and 4 K west. Go to realtor's website for further inforamtion.