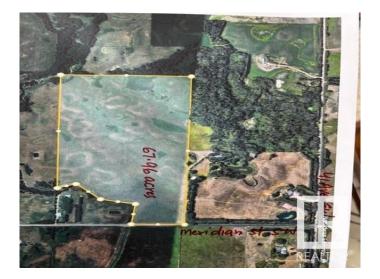

## \$2,582,480

0 Bedroom, 0.00 Bathroom, Single Family on 67.96 Acres

Edmonton South East, Edmonton, AB

67.96 acres, more or less. Located on 4510 Meridian Street SW, just South of 41 Ave SW, in City of Edmonton. Excellent investment property, rolling layout lands, great for future developments. These lands are scheduled to be developed residential in future. At present it is agricultural lands. According to City of Edmonton is new district planning plan. This area where this property is located is shown as FUTURE GROWTH AREA within City of Edmonton. These lands ready for your dream acreage home at a high grounds within these lands.

## **Community Information**

| Address     | 4510 Meridian Street |
|-------------|----------------------|
| Area        | Edmonton             |
| Subdivision | Edmonton South East  |
| City        | Edmonton             |