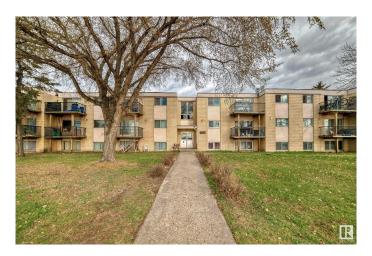

# \$72,900 - 7 13230 Fort Road, Edmonton

MLS® #E4395092

## \$72,900

2 Bedroom, 1.00 Bathroom, 753 sqft Condo / Townhouse on 0.00 Acres

Belvedere, Edmonton, AB

Bright and sunny 2 bedroom suite that is clean. Perfect investment property. Tenants are already in place. New flooring, upgraded cabinets, dining area, spacious bedrooms, large living room with huge windows, 2 ample sized bedrooms and an extra large storage room. Same floor laundry. Parking stall included. Close to Belvedere LRT, Costco, Superstore, Walmart, Manning Crossing shopping and some wonderful restaurants. Low condo fees include heat and water.

#### **Exterior**

Exterior Wood, Stucco, Vinyl

Exterior Features Landscaped, Picnic Area, Playground Nearby, Public Transportation,

Schools, Shopping Nearby

Roof Tar & T

Foundation Concrete Perimeter