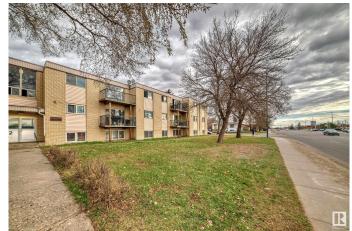

# \$72,900 - 7 13230 Fort Road, Edmonton

MLS® #E4395092

## \$72,900

2 Bedroom, 1.00 Bathroom, 753 sqft Condo / Townhouse on 0.00 Acres

Belvedere, Edmonton, AB

Bright and sunny 2 bedroom suite that is clean. Perfect investment property. Tenants are already in place. New flooring, upgraded cabinets, dining area, spacious bedrooms, large living room with huge windows, 2 ample sized bedrooms and an extra large storage room. Same floor laundry. Parking stall included. Close to Belvedere LRT, Costco, Superstore, Walmart, Manning Crossing shopping and some wonderful restaurants. Low condo fees include heat and water.

#### **Exterior**

Exterior Wood, Stucco, Vinyl

Exterior Features Landscaped, Picnic Area, Playground Nearby, Public Transportation,

Schools, Shopping Nearby

Roof Tar & T

Foundation Concrete Perimeter