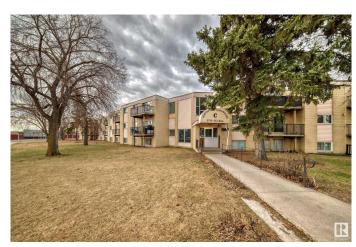

# \$72,900 - 7 13230 Fort Road, Edmonton

MLS® #E4395092

## \$72,900

2 Bedroom, 1.00 Bathroom, 753 sqft Condo / Townhouse on 0.00 Acres

Belvedere, Edmonton, AB

Bright and sunny 2 bedroom suite that is clean. Perfect investment property. Tenants are already in place. New flooring, upgraded cabinets, dining area, spacious bedrooms, large living room with huge windows, 2 ample sized bedrooms and an extra large storage room. Same floor laundry. Parking stall included. Close to Belvedere LRT, Costco, Superstore, Walmart, Manning Crossing shopping and some wonderful restaurants. Low condo fees include heat and water.

#### **Exterior**

Exterior Wood, Stucco, Vinyl

Exterior Features Landscaped, Picnic Area, Playground Nearby, Public Transportation,

Schools, Shopping Nearby

Roof Tar & T

Foundation Concrete Perimeter