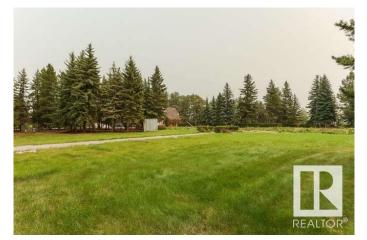

#### \$1,500,000

0 Bedroom, 0.00 Bathroom, Single Family on 0.00 Acres

Donsdale, Edmonton, AB

DREAM STREET! Build your legacy. Imagine the possibilities for a unique estate home on 73 foot frontage on Donsdale Drive.17,625 sq ft one of four premier lots on the river's edge on Donsdale Drive. No time limit to build, choose your own builder. Some architectural controls apply. The lot is now fully serviced and ready to build. Visualize manicured grounds evocative gardens a sprawling estate that boasts privacy and serenity with spectacular views within the city limits. Mature trees tower over the property offering a park-like setting. Make it your ultimate achievement award...a family legacy. Endless possibilities for a great family estate Prestigious Donsdale Drive on the river is home to some of Edmonton's finest estate homes. Easy access to all amenities. LOT IS FULLY SERVICE AND READY TO BUILD SPECTACULAR!

## Exterior

Exterior Features Backs Onto Park/Trees, No Back Lane, Public Transportation, River Valley View, River View, Schools, Shopping Nearby, Treed Lot