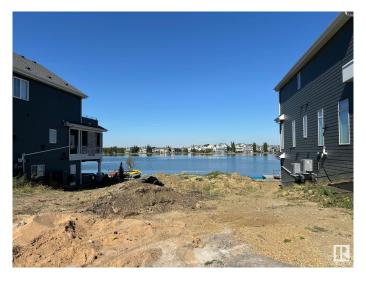

## \$900.000

0 Bedroom, 0.00 Bathroom, Single Family on 0.00 Acres

Summerside, Edmonton, AB

Lot AND Home must be purchased together. This is your final opportunity to secure the last remaining 50-pocket walkout lot directly backing onto the stunning Lake Summersideâ€"available exclusively for build-through with Five Star Homes. Imagine crafting your dream home in Edmonton's premier lake community, where residents enjoy exclusive access to private beaches, swimming, paddleboarding, kayaking, and year-round activities like ice skating in the winter. This prime walkout lot offers breathtaking lake views and provides direct access to all of Summerside's incredible amenities, including playgrounds, walking trails, tennis courts, and vibrant community events. With top-tier schools nearby and convenient access to major roads like Anthony Henday Drive, this lot is perfect for those seeking an active, family-friendly lifestyle in a resort-like environment. Don't miss outâ€"this is your last chance to build your custom home directly on the lake!