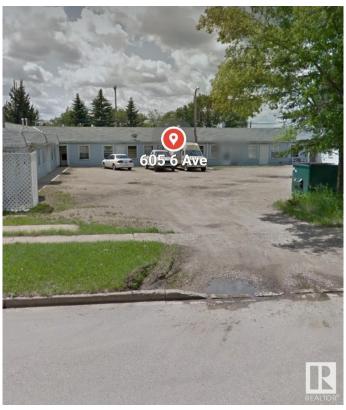

### \$338,000

0 Bedroom, 0.00 Bathroom, Multi-Family Commercial on 0.00 Acres

Wainwright, Wainwright, AB

19 suites' across From General Hospital, sitting on 3 lots totaling 150'x140'. Currently property is shut down. Site is good potential for building. Small possibility for continuing on as 19 suites, with some renos. Income was \$8,000. per month. Seller may consider carring.

## **Community Information**

Address 605 6 Avenue Area Wainwright

Wainwright City Wainwright

County **ALBERTA Province** 

Postal Code T9W 1N2