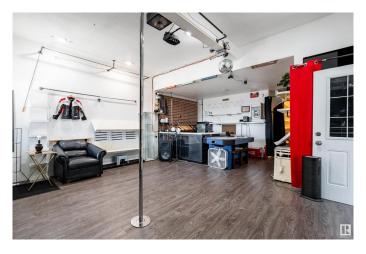

## \$595,000

4 Bedroom, 2.50 Bathroom, 2,454 sqft Single Family on 0.00 Acres

Belvedere, Edmonton, AB

Welcome to an exceptional turnkey building offering unparalleled opportunities for business and living. Previously a launching pad for successful ventures, including one now expanding nationally, this property boasts CB2 rezoning for redevelopment potential. Lease out this fully equipped space, providing both business and residential accommodation, setting it apart from the rest. Low taxes and utilities add value, while its versatile layout suits events, meetings, art galleries, and pop-up shops. This is rare opportunity in a high traffic area in the middle of multi-million revitalization making it a prime investment opportunity.

#### **Amenities**

Amenities Off Street Parking, On Street Parking, Dance Floor, Storage-In-Suite

Parking Single Garage Detached