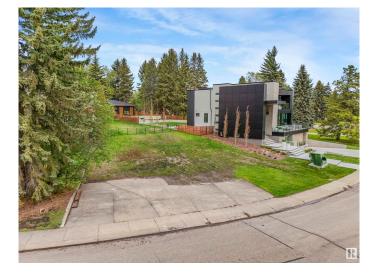

#### \$1,290,000

0 Bedroom, 0.00 Bathroom, Single Family on 0.00 Acres

Laurier Heights, Edmonton, AB

Your Dream Home's DREAM LOT! Situated in LAURIER HEIGHTS, with over 8,600 sqft, 77' frontage, and a spectacular unobstructed 180 degree view of the River Valley, look no further for the perfect lot. This is the QUINTESSENTIAL location for the busy family or professional looking for a tranquil location, yet close to all city amenities; under 15 min commute to City Center or the U of A, easy access to the Whitemud freeway, steps away from the miles of river valley trails, nearby restaurants, café's, grocery stores, and schools. With no homes across the street, you will FOREVER enjoy the spectacular River Valley views. Don't pass up on this opportunity!