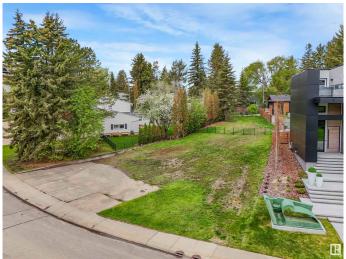

#### \$1,290,000

0 Bedroom, 0.00 Bathroom, Single Family on 0.00 Acres

Laurier Heights, Edmonton, AB

Your Dream Home's DREAM LOT! Situated in LAURIER HEIGHTS, with over 8,600 sqft, 77' frontage, and a spectacular unobstructed 180 degree view of the River Valley, look no further for the perfect lot. This is the QUINTESSENTIAL location for the busy family or professional looking for a tranquil location, yet close to all city amenities; under 15 min commute to City Center or the U of A, easy access to the Whitemud freeway, steps away from the miles of river valley trails, nearby restaurants, café's, grocery stores, and schools. With no homes across the street, you will FOREVER enjoy the spectacular River Valley views. Don't pass up on this opportunity!