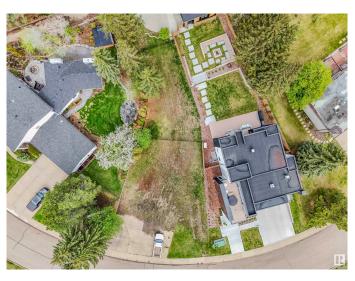

#### \$1,290,000

0 Bedroom, 0.00 Bathroom, Single Family on 0.00 Acres

Laurier Heights, Edmonton, AB

Your Dream Home's DREAM LOT! Situated in LAURIER HEIGHTS, with over 8,600 sqft, 77' frontage, and a spectacular unobstructed 180 degree view of the River Valley, look no further for the perfect lot. This is the QUINTESSENTIAL location for the busy family or professional looking for a tranquil location, yet close to all city amenities; under 15 min commute to City Center or the U of A, easy access to the Whitemud freeway, steps away from the miles of river valley trails, nearby restaurants, café's, grocery stores, and schools. With no homes across the street, you will FOREVER enjoy the spectacular River Valley views. Don't pass up on this opportunity!