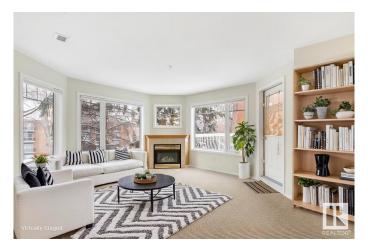

#### \$315,000

3 Bedroom, 2.00 Bathroom, 1,220 sqft Condo / Townhouse on 0.00 Acres

Strathcona, Edmonton, AB

Rare three-bedroom condo with an extra large balcony in a very walkable location! This 1220sf corner unit is flooded with natural light and has a cozy fireplace. The open kitchen features an island with an eating bar, plenty of cabinet space, and a pantry. Enjoy the changing seasons through wall-to-wall windows in the living room. The dining room is perfect for dining, working, or entertaining. The large master bedroom has an ensuite and two closets. There are two more good-sized bedrooms and a second full bathroom. Enjoy the convenience of central AC, in-suite laundry, underground parking, a separate storage unit, and an exercise room! Just off Saskatchewan Drive, you're steps away from downtown, U of A, Whyte Ave, the river valley, shops, restaurants, and entertainment.