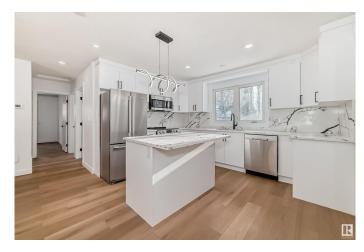

### \$589.000

3 Bedroom, 3.00 Bathroom, 1,316 sqft Single Family on 0.00 Acres

Steinhauer, Edmonton, AB

Impressive bungalow located in the heart of Steinhauer! This beautifully maintained home offers the perfect balance of modern elegance and natural tranquility. With a double attached garage, this home is sure to impress. From the moment you step inside, you'll be captivated by the bright and spacious living room. The kitchen offers high-end appliances and plenty of storage space. To round out the main floor, a primary bedroom with three piece ensuite plus two additional bedrooms and bathroom. The basement boasts a large family room, two Dens with closets and windows in both, and a 3pc bathroom. But the real highlight? The unbeatable location. This home offers immediate access 111 Street or Calgary trial-welcome home!