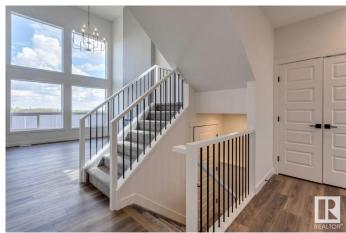

#### \$649.900

3 Bedroom, 2.50 Bathroom, 2,085 sqft Single Family on 0.00 Acres

River's Edge, Edmonton, AB

Discover this stunning farmhouse-style home featuring an open-to-below great room with large windows that flood the space with natural light. The main floor includes a convenient bedroom, a 3-piece bathroom with a standing shower, and a mudroom. The modern kitchen boasts quartz counters, cabinets to the ceiling, a walkthrough pantry, undermount sinks, and an electric fireplace in the living area. MDF shelving is thoughtfully placed throughout, adding functionality and style. Enjoy the spacious 21x22 double garage, textured ceilings, and a private side entrance. This beautifully designed home is the perfect blend of elegance and practicality!