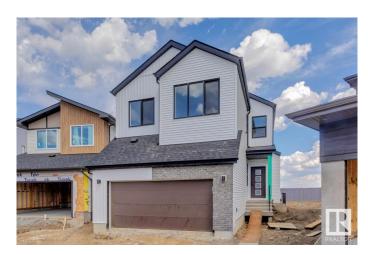

#### \$649.900

3 Bedroom, 2.50 Bathroom, 2,085 sqft Single Family on 0.00 Acres

River's Edge, Edmonton, AB

Discover this stunning farmhouse-style home featuring an open-to-below great room with large windows that flood the space with natural light. The main floor includes a convenient bedroom, a 3-piece bathroom with a standing shower, and a mudroom. The modern kitchen boasts quartz counters, cabinets to the ceiling, a walkthrough pantry, undermount sinks, and an electric fireplace in the living area. MDF shelving is thoughtfully placed throughout, adding functionality and style. Enjoy the spacious 21x22 double garage, textured ceilings, and a private side entrance. This beautifully designed home is the perfect blend of elegance and practicality!