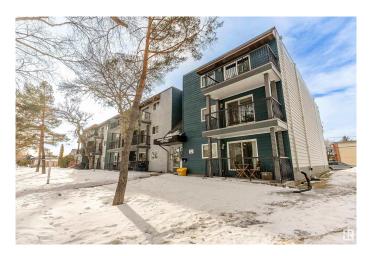

# \$110,000 - 308 10730 112 Street, Edmonton

MLS® #E4419525

# \$110,000

1 Bedroom, 0.50 Bathroom, 706 sqft Condo / Townhouse on 0.00 Acres

Queen Mary Park, Edmonton, AB

Welcome to this beautifully renovated top-floor condo, ideally situated in the vibrant Queen Mary Park, downtown Edmonton. This unit has been updated this year with fresh paint throughout, brand new flooring, fully renovated bathroom, a brand new washer and dryer, and upgraded kitchen appliances. This west facing unit offers lots of natural sunlight through the large patio windows. Additional highlights include in-suite laundry for your convenience, a generous storage room for all your extras, an assigned parking stall and a spacious balcony for outdoor living. This condo offers the perfect blend of modern updates in an unbeatable location, walking distance to Macewan University, Ice District and 104 Street amenities.