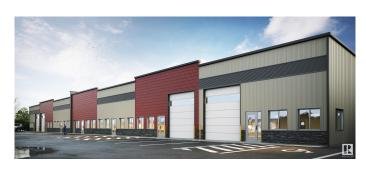

## \$1,125,600

0 Bedroom, 0.00 Bathroom, Industrial on 0.00 Acres

Leduc Industrial Park, Leduc, AB

Pre selling bays, estimated completion end of 2025. Starting at 4020 sq ft bays, total of 16,080 sq ft available. Zoned light industrial. Two bays will be drive through bays. Bay doors on the front of the building are 12'x14' and 14'x14' on the back. 18' ceilings. Get in early to pick your spot.