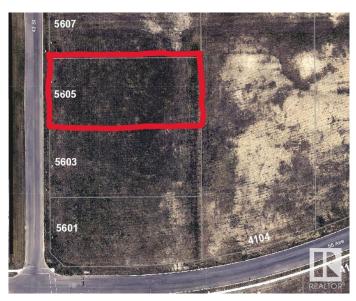

# **Community Information**

| Address     | 5605 43 Street        |
|-------------|-----------------------|
| Area        | Leduc                 |
| Subdivision | Leduc Industrial Park |
| City        | Leduc                 |
| County      | ALBERTA               |
| Province    | AB                    |
| Postal Code | T9E 0H8               |