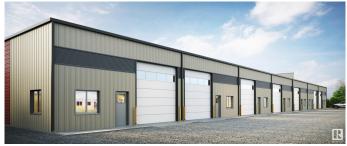

## \$1,125,600

0 Bedroom, 0.00 Bathroom, Industrial on 0.00 Acres

Leduc Industrial Park, Leduc, AB

Pre selling bays, estimated completion end of 2025. Starting at 4020 sq ft bays, total of 16,080 sq ft available. Zoned light industrial. Two bays will be drive through bays. Bay doors on the front of the building are 12'x14' and 14'x14' on the back. 18' ceilings. Get in early to pick your spot.