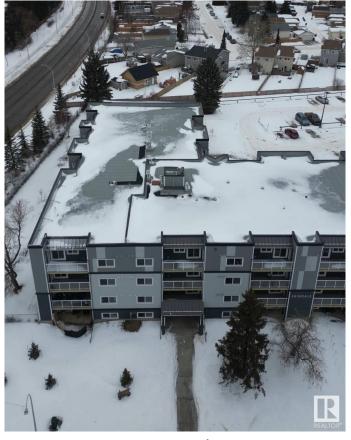

# \$174,900

2 Bedroom, 1.50 Bathroom, 945 sqft Condo / Townhouse on 0.00 Acres

La Perle, Edmonton, AB

Welcome to Erindale! This bright, west-facing 2-bedroom, 1.5-bath condo features in-suite laundry and boasts all the modern finishes you expect, like quartz countertops, vinyl plank flooring, and an electric fireplace. But this unit goes above and beyondâ€"thanks to a taller ceiling in the sunken living room, it feels even more spacious, open, and airy. Need extra storage? There's a handy storage room off the deck, plus a dedicated bike storage room. And if you're looking for more amenities, you'II find a fitness room and an energized parking stall, with additional stalls available for rent. Location is key, and this one's perfectâ€"just a short walk to the future LRT station, West Edmonton Mall, schools, and shopping. Plus, following a building fire in 2022, this entire project was rebuilt to exceed today's building standards. With everything done, all that's left to do is move in!

# **Community Information**

Address N/A

Area Edmonton
Subdivision La Perle
City Edmonton
County ALBERTA

Province AB

Postal Code T5J 3A7