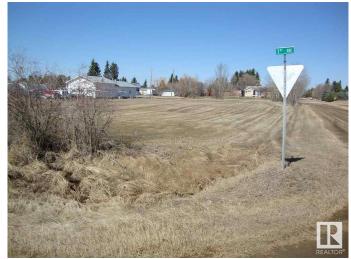

#### \$69,900

0 Bedroom, 0.00 Bathroom, Single Family on 0.00 Acres

Thorhild, Thorhild, AB

Serviced vacant .91 acre lot in Thorhild, zoned residential. Corner lot with good exposure on 3 sides. South end has excellent exposure and access to highway 18. Can be subdivided to create individual lots or use as is to build on. This parcel can be rezoned to commercial.

## Exterior

Exterior Features Corner Lot