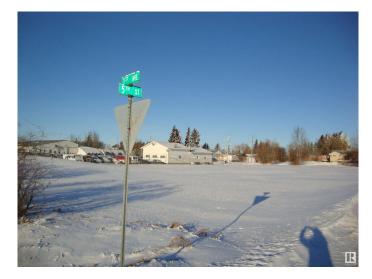

#### \$69,900

0 Bedroom, 0.00 Bathroom, Single Family on 0.00 Acres

Thorhild, Thorhild, AB

Serviced vacant .91 acre lot in Thorhild, zoned residential. Corner lot with good exposure on 3 sides. South end has excellent exposure and access to highway 18. Can be subdivided to create individual lots or use as is to build on. This parcel can be rezoned to commercial.

## Exterior

Exterior Features Corner Lot