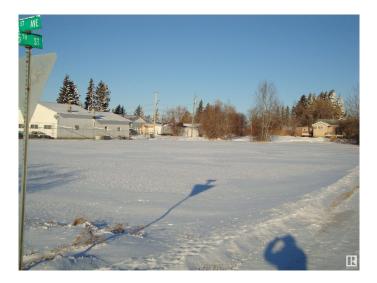

#### \$69,900

0 Bedroom, 0.00 Bathroom, Single Family on 0.00 Acres

Thorhild, Thorhild, AB

Serviced vacant .91 acre lot in Thorhild, zoned residential. Corner lot with good exposure on 3 sides. South end has excellent exposure and access to highway 18. Can be subdivided to create individual lots or use as is to build on. This parcel can be rezoned to commercial.

## Exterior

Exterior Features Corner Lot