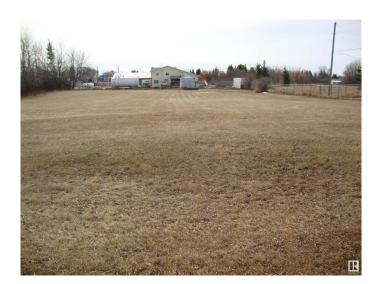

## \$59,900

0 Bedroom, 0.00 Bathroom, Land Commercial on 0.00 Acres

Thorhild, Thorhild, AB

.99ac of commercial zoned land along Sec Hwy 827 in the north end of hamlet of Thorhild. Good site to develop a business with great exposure to well travelled hwy. Services are adjacent to property.