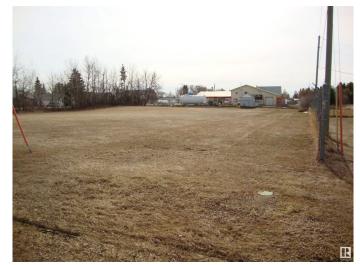

## \$59,900

0 Bedroom, 0.00 Bathroom, Land Commercial on 0.00 Acres

Thorhild, Thorhild, AB

.99ac of commercial zoned land along Sec Hwy 827 in the north end of hamlet of Thorhild. Good site to develop a business with great exposure to well travelled hwy. Services are adjacent to property.