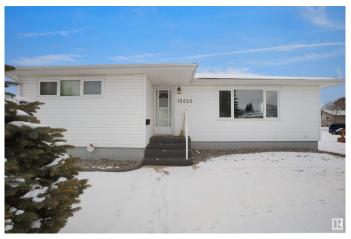

## \$649,000

2 Bedroom, 1.50 Bathroom, 1,051 sqft Single Family on 0.00 Acres

Jasper Park, Edmonton, AB

INVESTOR ALERT! This sough after 52'x147'. Corner lot offering over 700 sq/m. Ideal for a wide range of redevelopment possibilities. This property is perfect for your next multi-unit or custom project and is located in the mature neighbourhood of Jasper Park. The home is clean and well-maintained with 2 bedrooms and a double detached garage. Close to WEM, Whitemud Dr, LRT and Downtown! This is a rare property with huge potential.

## **Amenities**

Amenities Deck

Parking Double Garage Detached