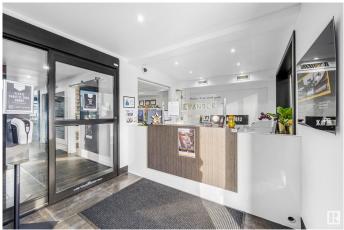

#### \$929,000

0 Bedroom, 0.00 Bathroom, Industrial on 0.00 Acres

Mistatim Industrial, Edmonton, AB

Prime investment opportunity with a strong covenant tenant in place, ensuring long-term stability and excellent returns. This highly improved commercial property features \$400,000 in commercial-grade office and wash bay upgrades, designed for both functionality and professional appeal. The property includes two levels of modern office space, with six private offices upstairs and three offices on the main floor, along with a spacious boardroom and a fully equipped kitchen. High-end custom millwork enhances the aesthetics and durability of the space. There are three bathrooms conveniently located throughout the building for ease of use. The expansive wash bay is built to accommodate a variety of commercial needs. Situated in a prime location with excellent accessibility, this property offers a stable, high-quality asset with premium improvements. This is an exceptional opportunity for investors seeking a well-maintained and fully improved commercial space.