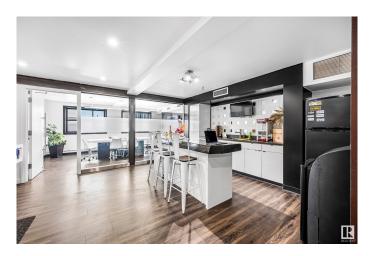

#### \$929,000

0 Bedroom, 0.00 Bathroom, Industrial on 0.00 Acres

Mistatim Industrial, Edmonton, AB

Prime investment opportunity with a strong covenant tenant in place, ensuring long-term stability and excellent returns. This highly improved commercial property features \$400,000 in commercial-grade office and wash bay upgrades, designed for both functionality and professional appeal. The property includes two levels of modern office space, with six private offices upstairs and three offices on the main floor, along with a spacious boardroom and a fully equipped kitchen. High-end custom millwork enhances the aesthetics and durability of the space. There are three bathrooms conveniently located throughout the building for ease of use. The expansive wash bay is built to accommodate a variety of commercial needs. Situated in a prime location with excellent accessibility, this property offers a stable, high-quality asset with premium improvements. This is an exceptional opportunity for investors seeking a well-maintained and fully improved commercial space.