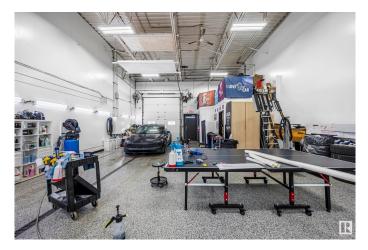

#### \$929,000

0 Bedroom, 0.00 Bathroom, Industrial on 0.00 Acres

Mistatim Industrial, Edmonton, AB

Prime investment opportunity with a strong covenant tenant in place, ensuring long-term stability and excellent returns. This highly improved commercial property features \$400,000 in commercial-grade office and wash bay upgrades, designed for both functionality and professional appeal. The property includes two levels of modern office space, with six private offices upstairs and three offices on the main floor, along with a spacious boardroom and a fully equipped kitchen. High-end custom millwork enhances the aesthetics and durability of the space. There are three bathrooms conveniently located throughout the building for ease of use. The expansive wash bay is built to accommodate a variety of commercial needs. Situated in a prime location with excellent accessibility, this property offers a stable, high-quality asset with premium improvements. This is an exceptional opportunity for investors seeking a well-maintained and fully improved commercial space.