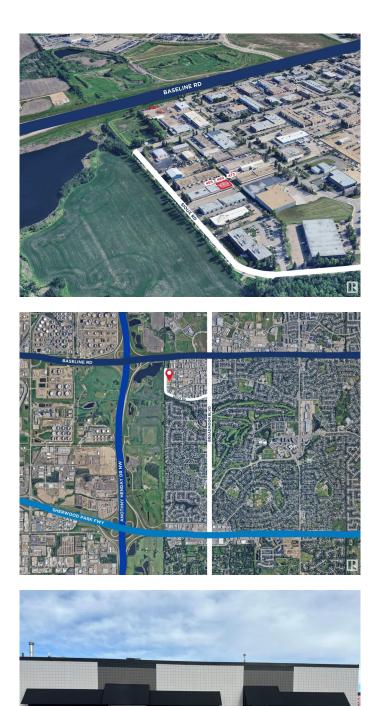

# \$838,760 - 465-469 Sioux Road, Sherwood Park

MLS® #E4424637

## \$838,760

0 Bedroom, 0.00 Bathroom, Industrial on 0.00 Acres

Broadmoor Centre, Sherwood Park, AB

Industrial/Warehouse bays approximately 3,242 square feet and available for sale immediately. The property is located in Sherwood Park, AB with easy access to and from the location to major highways including Sherwood Park Freeway and Anthony Henday. There is additional approximately 659 square feet mezzanine, which makes total usable space size as 3,901 square feet. These improved units have two overhead doors (12X12 feet), approximately 18 feet ceiling height and, built in washroom with, roof top units and two electrical panels. The zoning allows variety of commercial and industrial usages including warehouse, distribution Centre and offices.

# **Community Information**

Address

465-469 Sioux Road

| Area        | Sherwood Park    |
|-------------|------------------|
| Subdivision | Broadmoor Centre |
| City        | Sherwood Park    |
| County      | ALBERTA          |
| Province    | AB               |
| Postal Code | T8A 4H2          |