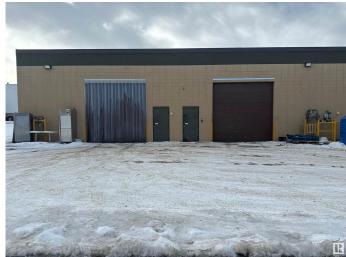

### \$535,680

0 Bedroom, 0.00 Bathroom, Industrial on 0.00 Acres

Broadmoor Centre, Sherwood Park, AB

This corner Industrial bay is approximately 1,984 square feet and is available for sale immediately. The property is located in Sherwood Park, AB just off Baseline Road, with easy access to and from Sherwood Park Freeway, Yellowhead Trail and Anthony Henday Drive. There is additional approximately more than 686 square feet mezzanine, which makes the usable space size around 2,670 square feet. This improved unit has an overhead door (12X12 feet), approximately 18 feet ceiling height, built in washroom and an electrical panel with front as partial retail or office space. The zoning (C5) allows variety of commercial and industrial usages including warehouse, distribution Centre and offices.