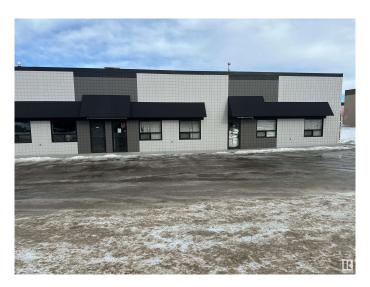

### \$535,680

0 Bedroom, 0.00 Bathroom, Industrial on 0.00 Acres

Broadmoor Centre, Sherwood Park, AB

This corner Industrial bay is approximately 1,984 square feet and is available for sale immediately. The property is located in Sherwood Park, AB just off Baseline Road, with easy access to and from Sherwood Park Freeway, Yellowhead Trail and Anthony Henday Drive. There is additional approximately more than 686 square feet mezzanine, which makes the usable space size around 2,670 square feet. This improved unit has an overhead door (12X12 feet), approximately 18 feet ceiling height, built in washroom and an electrical panel with front as partial retail or office space. The zoning (C5) allows variety of commercial and industrial usages including warehouse, distribution Centre and offices.