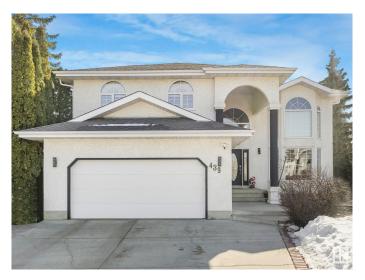

# \$775,000 - 439 Twin Brooks Crescent, Edmonton

MLS® #E4424866

#### \$775,000

5 Bedroom, 4.00 Bathroom, 2,755 sqft Single Family on 0.00 Acres

Twin Brooks, Edmonton, AB

Welcome Home to this Custom built 2750 SQFT 2 story home in the prestigious Twin Brooks community! Features include a main floor bedroom with a full bath, upstairs loft, upstairs laundry, fireplace in living room and master, fully finished basement with home theatre and additional bedroom, huge south facing backyard with trees, many natural rocks, mini golf, water fountain and sunroom. Upgrades include newer roof(2013), maple hardwood floor on main level, granite counter top all through, BUILT-IN HIGH-END Thermador and Miele appliances even COFFEE MAKER, steam shower and jacuzzi en-suite, newer AC, Solar panels (10.5 KW), remote controlled blinds...Great location, short walking distance to the top rated school, close to ice rink, walking trails, parks and public transportation, quick access to LRT and highways. Shows great and move in ready!