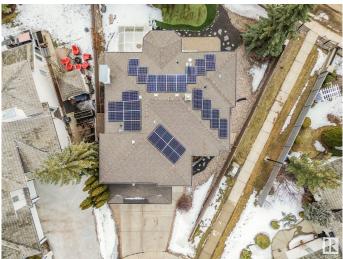

#### \$775,000

5 Bedroom, 4.00 Bathroom, 2,755 sqft Single Family on 0.00 Acres

Twin Brooks, Edmonton, AB

Welcome Home to this Custom built 2750 SQFT 2 story home in the prestigious Twin Brooks community! Features include a main floor bedroom with a full bath, upstairs loft, upstairs laundry, fireplace in living room and master, fully finished basement with home theatre and additional bedroom, huge south facing backyard with trees, many natural rocks, mini golf, water fountain and sunroom. Upgrades include newer roof(2013), maple hardwood floor on main level, granite counter top all through, BUILT-IN HIGH-END Thermador and Miele appliances even COFFEE MAKER, steam shower and jacuzzi en-suite, newer AC, Solar panels (10.5 KW), remote controlled blinds...Great location, short walking distance to the top rated school, close to ice rink, walking trails, parks and public transportation, quick access to LRT and highways. Shows great and move in ready!

### Amenities

| Amenities | Air Conditioner, Deck, No Smoking Home, Sunroom, Vinyl Windows, |
|-----------|-----------------------------------------------------------------|
|           | Solar Equipment                                                 |
| Parking   | Double Garage Attached, Insulated                               |