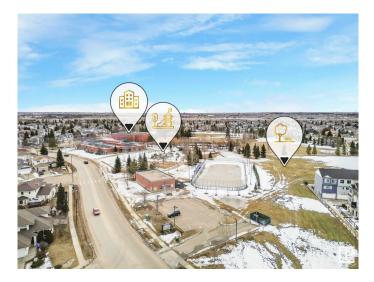

#### \$775,000

5 Bedroom, 4.00 Bathroom, 2,755 sqft Single Family on 0.00 Acres

Twin Brooks, Edmonton, AB

Welcome Home to this Custom built 2750 SQFT 2 story home in the prestigious Twin Brooks community! Features include a main floor bedroom with a full bath, upstairs loft, upstairs laundry, fireplace in living room and master, fully finished basement with home theatre and additional bedroom, huge south facing backyard with trees, many natural rocks, mini golf, water fountain and sunroom. Upgrades include newer roof(2013), maple hardwood floor on main level, granite counter top all through, BUILT-IN HIGH-END Thermador and Miele appliances even COFFEE MAKER, steam shower and jacuzzi en-suite, newer AC, Solar panels (10.5 KW), remote controlled blinds...Great location, short walking distance to the top rated school, close to ice rink, walking trails, parks and public transportation, quick access to LRT and highways. Shows great and move in ready!

## **Community Information**

| Address     | 439 Twin Brooks Crescent |
|-------------|--------------------------|
| Area        | Edmonton                 |
| Subdivision | Twin Brooks              |
| City        | Edmonton                 |
| County      | ALBERTA                  |
| Province    | AB                       |
| Postal Code | T6J 6W7                  |