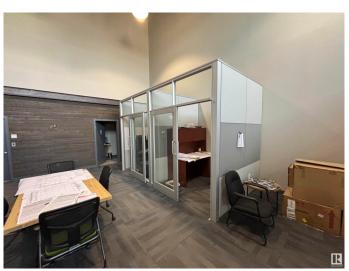

### **\$0**

0 Bedroom, 0.00 Bathroom, Industrial on 0.00 Acres

Mistatim Industrial, Edmonton, AB

The property is 3,300sq.ft.± of Office/Warehouse Space. It features both grade loading. Conveniently located just off 137 Avenue and 156 Street, the site offers quick access to major routes, including St. Albert Trail, Yellowhead Trail, and Anthony Henday Drive. This property is ideal for businesses in manufacturing, transportation and logistics, retail showrooms, and more.