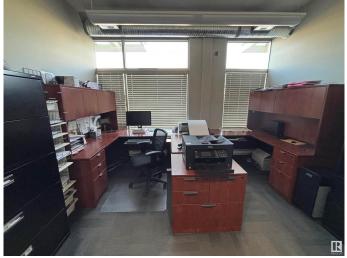

### **\$0**

0 Bedroom, 0.00 Bathroom, Industrial on 0.00 Acres

Mistatim Industrial, Edmonton, AB

The property is 3,300sq.ft.± of Office/Warehouse Space. It features both grade loading. Conveniently located just off 137 Avenue and 156 Street, the site offers quick access to major routes, including St. Albert Trail, Yellowhead Trail, and Anthony Henday Drive. This property is ideal for businesses in manufacturing, transportation and logistics, retail showrooms, and more.