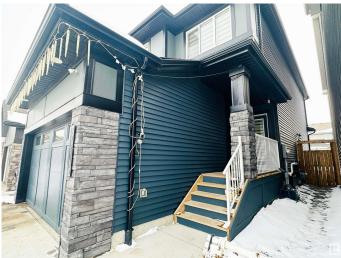

#### \$580,000

4 Bedroom, 3.50 Bathroom, 1,518 sqft Single Family on 0.00 Acres

Rosenthal (Edmonton), Edmonton, AB

This two-storey detached single family home is located in the community of Rosenthal, West Side of Edmonton. Perfect for the families that needs spacious place, comfort and convenience. It offers 3 Bed Rooms in the upper level. Fully Finished Basement with 1 bed room and separate entrance. You can maximize the living room with a large dining area and a large living room for the family. Main floor is an open concept. The place is surrounded with Shopping Centre, Casino and Malls for your convenience. Only 10-15 minutes drive to West Edmonton Mall and Misericordia Hospital.

## Exterior

| Exterior          | Wood, Stone, Vinyl                                                |
|-------------------|-------------------------------------------------------------------|
| Exterior Features | Commercial, Fenced, Park/Reserve, Public Transportation, Schools, |
|                   | Shopping Nearby                                                   |
| Roof              | Asphalt Shingles                                                  |
| Construction      | Wood, Stone, Vinyl                                                |
| Foundation        | Concrete Perimeter                                                |