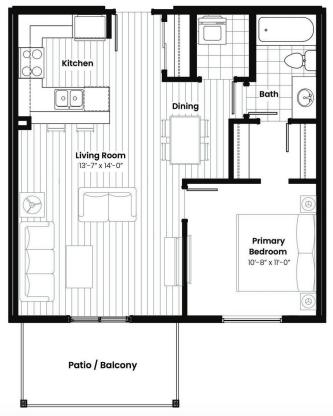

## \$233,500

1 Bedroom, 1.00 Bathroom, 598 sqft Condo / Townhouse on 0.00 Acres

Larkspur, Edmonton, AB

\*\*1 year fee condo fees!\*\*Walk into this open and spacious brand new one bedroom one bath floor plan called the Joshua. Expertly designed for both comfort and functionality. The layout features bright living area that seamlessly connects to a modern kitchen, ideal for entertaining. Large windows flood the space with natural light, while the well-appointed bedroom offers a serene retreat. With laundry area and a thoughtful flow, this home is perfect for anyone seeking style and convenience. Home is under construction.

#### Interior

Interior Features ensuite bathroom

Appliances Dishwasher-Built-In, Microwave Hood Fan, Refrigerator, Stacked

Washer/Dryer, Stove-Electric

Heating Baseboard, Water