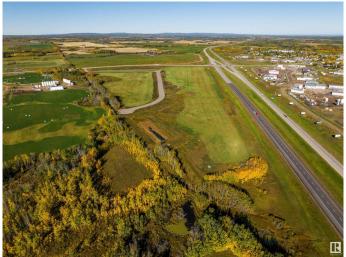

## \$8,742,360

0 Bedroom, 0.00 Bathroom, Land Commercial on 0.00 Acres

Mayerthorpe, Mayerthorpe, AB

The site is zoned C2 Commercial and M1 Industrial. Access to the subject site is available via Highway 22 off Highway 43. The subject site represents 20 subdivided parcels of land within the Town of Mayerthorpe. The subject property is in an area with a mixture of residential, commercial and some industrial uses. The 20 subdivided parcels range in size from 1.26 acres to 6.33 acres. The lots range in shape with pie, triangular and irregular lot configurations. Seller is willing to sell one or more smaller parcels or sell as a package.