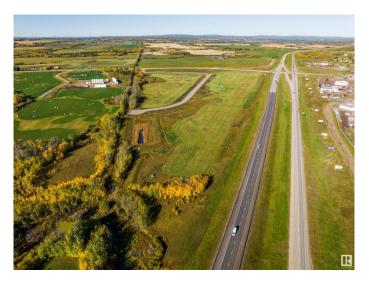

## \$8,742,360

0 Bedroom, 0.00 Bathroom, Land Commercial on 0.00 Acres

Mayerthorpe, Mayerthorpe, AB

The site is zoned C2 Commercial and M1 Industrial. Access to the subject site is available via Highway 22 off Highway 43. The subject site represents 20 subdivided parcels of land within the Town of Mayerthorpe. The subject property is in an area with a mixture of residential, commercial and some industrial uses. The 20 subdivided parcels range in size from 1.26 acres to 6.33 acres. The lots range in shape with pie, triangular and irregular lot configurations. Seller is willing to sell one or more smaller parcels or sell as a package.