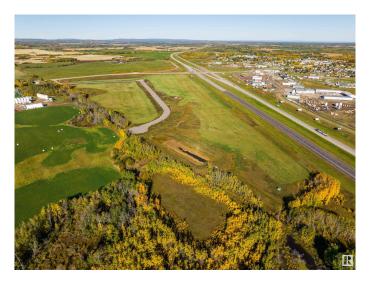

## \$8,742,360

0 Bedroom, 0.00 Bathroom, Land Commercial on 0.00 Acres

Mayerthorpe, Mayerthorpe, AB

The site is zoned C2 Commercial and M1 Industrial. Access to the subject site is available via Highway 22 off Highway 43. The subject site represents 20 subdivided parcels of land within the Town of Mayerthorpe. The subject property is in an area with a mixture of residential, commercial and some industrial uses. The 20 subdivided parcels range in size from 1.26 acres to 6.33 acres. The lots range in shape with pie, triangular and irregular lot configurations. Seller is willing to sell one or more smaller parcels or sell as a package.