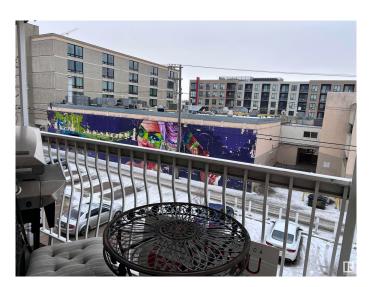

## \$174,000

1 Bedroom, 1.00 Bathroom, 632 sqft Condo / Townhouse on 0.00 Acres

Strathcona, Edmonton, AB

Prime near White Ave location, close to University of Alberta and University Hospital. The one bedroom suite features in-suite laundry, jetted tub in washroom, custom kitchen comes with stainless steel appliances, granite countertops and a detailed backsplash. The condo fees covers all utilities. The building had extensive renovations, including a new fire alarm system, boiler, windows, common areas and roof.