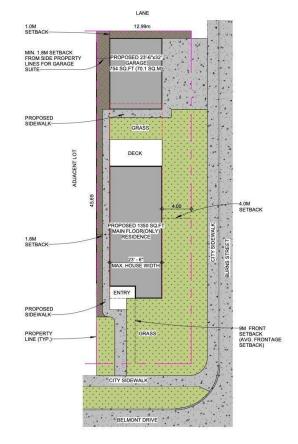

#### R1 ZONIN

- SITE COVERAGE ALLOWED = 40% (42%)
  SITE COVERAGE OF GARAGE (32"-6" x32") = 11.8%
  SITE COVERAGE OF APPROX (350 SO ET MAIN EL COR = 245
- SITE COVERAGE OF GARRIOGE (23-6 X32) = 11.6% SITE COVERAGE OF APPROX 1350 SQ.FT MAIN FLOOR = 21

# \$359,900

0 Bedroom, 0.00 Bathroom, Single Family on 0.00 Acres

Braeside, St. Albert, AB

Build your dream home on this large private corner lot in the heart of St. Albert. Fully serviced WALKOUT lot - ready to start building on right now! Have you wanted to live in a mature neighborhood but didn't want to live in an older house? This is your once-in-a-lifetime chance to custom build the perfect home for your family. Steps to the Sturgeon River Valley and a quick walk to the downtown shops and St. Albert Farmer's Market mean that you will have quick access to all the best parts of town without all the driving. Unlike brand new neighborhoods on the edge of the city, these lots provide a fantastic mix of gorgeous, wide tree-lined streets and character homes plus modern new luxury infill homes. With over 6300sqft lot of land (42' x 150') and rear lane access, you have plenty of room to build an incredible house with a walkout basement plus a HUGE detached 37' x 23'6' garage. R1 Zoning allows you to have a secondary suite such as a garage or a basement suite, giving you endless possibilities.