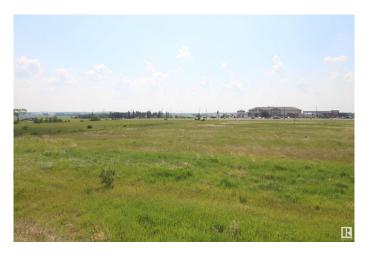

#### \$215,000

0 Bedroom, 0.00 Bathroom, Land Commercial on 0.00 Acres

Westlock, Westlock, AB

HIGHWAY COMMERCIAL LOT located on the edge of town with good visibility. Westlock has limited highway commercial opportunities available, making this a rare opportunity. With a population of just under 5000 and another 5000 in the surrounding county Westlock is the hub for business to the north and surrounding areas. Permitted and discretionary uses listed in pictures. Offsite levies and service road development apply.