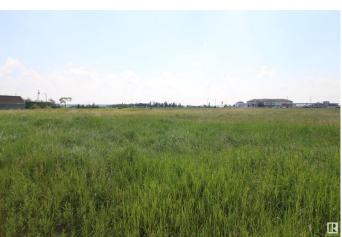

#### \$215,000

0 Bedroom, 0.00 Bathroom, Land Commercial on 0.00 Acres

Westlock, Westlock, AB

HIGHWAY COMMERCIAL LOT located on the edge of town with good visibility. Westlock has limited highway commercial opportunities available, making this a rare opportunity. With a population of just under 5000 and another 5000 in the surrounding county Westlock is the hub for business to the north and surrounding areas. Permitted and discretionary uses listed in pictures. Offsite levies and service road development apply.