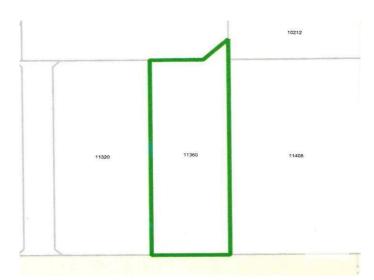

# \$215,000 - 11360 100 Street, Westlock

MLS® #E4426800

#### \$215,000

0 Bedroom, 0.00 Bathroom, Land Commercial on 0.00 Acres

Westlock, Westlock, AB

HIGHWAY COMMERCIAL LOT located on the edge of town with good visibility. Westlock has limited highway commercial opportunities available, making this a rare opportunity. With a population of just under 5000 and another 5000 in the surrounding county Westlock is the hub for business to the north and surrounding areas. Permitted and discretionary uses listed in pictures. Offsite levies and service road development apply.

### **Community Information**

| Address     | 11360 100 Street |
|-------------|------------------|
| Area        | Westlock         |
| Subdivision | Westlock         |
| City        | Westlock         |
| County      | ALBERTA          |
| Province    | AB               |
| Postal Code | T7P 2P4          |