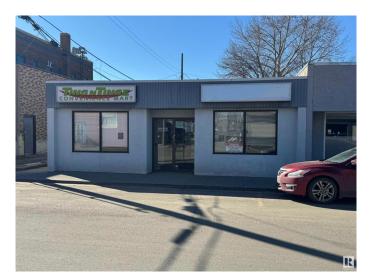

# \$0 - 5008 48a Street, Leduc

MLS® #E4426865

## \$0

0 Bedroom, 0.00 Bathroom, Office on 0.00 Acres

Central Business District (Leduc), Leduc, AB

650 sf (+/-) space currently being renovated with new paint and flooring. Opportunity to perform Tenant Improvements during construction phase. Current plan includes 594 sf (+/-) of open floor space and 56 sf (+/-) private washroom. Private separate entrance. Ideal uses include but are not limited to, retail space (prime location just off main street Leduc), office space for small accounting or law firm, etc. Space will require full build out suited for desired use at advertised cost per square foot.