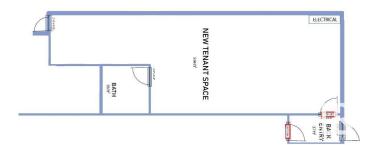

## \$0

0 Bedroom, 0.00 Bathroom, Office on 0.00 Acres

Central Business District (Leduc), Leduc, AB

650 sf (+/-) space currently being renovated with new paint and flooring. Opportunity to perform Tenant Improvements during construction phase. Current plan includes 594 sf (+/-) of open floor space and 56 sf (+/-) private washroom. Private separate entrance. Ideal uses include but are not limited to, retail space (prime location just off main street Leduc), office space for small accounting or law firm, etc. Space will require full build out suited for desired use at advertised cost per square foot.