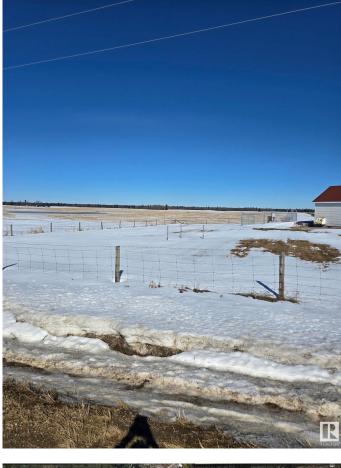

#### \$1,899,999

0 Bedroom, 0.00 Bathroom, Single Family on 0.00 Acres

Edmonton South West, Edmonton, AB

Great investment parcel, recent zoneing changes, from ag to future non-residential, part of the RABBIT HILLD DISTRICT PLAN, IN THE CITY OF EDMONTON, this 77.59 Acres. Perfect long-term hard asset investment potential for future development as southwest Edmonton expands. Close proximity to Edmonton's 77.59 Acres. Perfect longprestigious North Saskatchewan River Valley; Seller will entertain a Vendor Take-Back Mortgage; Relatively flat topography with great farmland potential; Estimated Driving Times: 12 minutes to Edmonton International Airport (YEG), 8 Minutes to Nisku, Alberta, 7 minutes to Rabbit Hill Snow Resort, 4 minute to Devon, Alberta. Legal Address: 1523717; 1; 2/ Zoning: AES (Agricultural Edmonton South). Seller open to selling adjacent 78.58 Acres. Buyer's to confirm information during their due diligence. Information herein and auxiliary information subject to becoming outdated in time, change, and/or deemed reliable but not guaranteed. Buyer to confirm information during their Due Diligence.

## Exterior

Exterior Features Flat Site