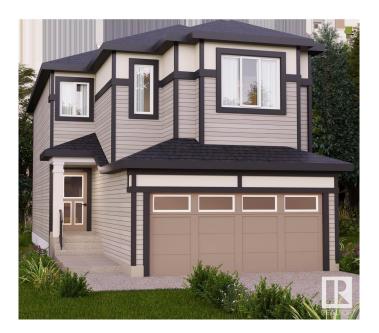

# \$549.900

3 Bedroom, 2.50 Bathroom, 1,906 sqft Single Family on 0.00 Acres

Stillwater, Edmonton, AB

Nestled in the picturesque Riverview area of West Edmonton, Verge at Stillwater is a community that seamlessly blends natural features like wetlands, parks, and trails with convenient amenities such as schools, recreation facilities, and shopping. This single-family home, The 'Otis-Z-22' is built with your growing family in mind. It features 3 bedrooms, 2.5 bathrooms and an expansive walk-in closet in the primary bedroom. Enjoy extra living space on the main floor with the laundry room on the second floor. The 9' ceilings on the main floor, (w/ an 18' open to below concept in the living room), and quartz countertops throughout blends style and functionality for your family to build endless memories. \*\*PLEASE NOTE\*\* PICTURES ARE OF SIMILAR HOME: ACTUAL HOME. PLANS, FIXTURES, AND FINISHES MAY VARY AND ARE SUBJECT TO AVAILABILITY/CHANGES WITHOUT NOTICE.

## **Essential Information**

MLS® # E4427359 Price \$549,900

Bedrooms 3

Bathrooms 2.50

Full Baths 2 Half Baths 1

Square Footage 1,906 Acres 0.00 Year Built 2025

Type Single Family

Sub-Type Detached Single Family

Style 2 Storey
Status Active