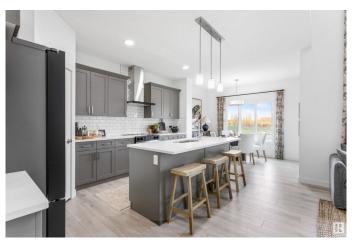

# \$549.900

3 Bedroom, 2.50 Bathroom, 1,906 sqft Single Family on 0.00 Acres

Stillwater, Edmonton, AB

Nestled in the picturesque Riverview area of West Edmonton, Verge at Stillwater is a community that seamlessly blends natural features like wetlands, parks, and trails with convenient amenities such as schools, recreation facilities, and shopping. This single-family home, The 'Otis-Z-22' is built with your growing family in mind. It features 3 bedrooms, 2.5 bathrooms and an expansive walk-in closet in the primary bedroom. Enjoy extra living space on the main floor with the laundry room on the second floor. The 9' ceilings on the main floor, (w/ an 18' open to below concept in the living room), and quartz countertops throughout blends style and functionality for your family to build endless memories. \*\*PLEASE NOTE\*\* PICTURES ARE OF SIMILAR HOME: ACTUAL HOME. PLANS, FIXTURES, AND FINISHES MAY VARY AND ARE SUBJECT TO AVAILABILITY/CHANGES WITHOUT NOTICE.

## Interior

Interior Features ensuite bathroom

Appliances See Remarks

Heating Forced Air-1, Natural Gas

Stories 2

Has Basement Yes

Basement Full, Unfinished