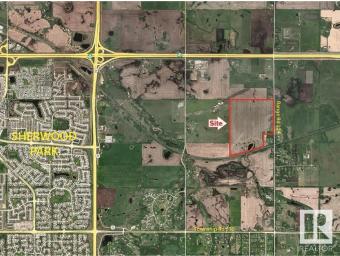

# \$3,725,000 - W. Side Of 224 Half-mile South Of Yellowhead, Sherwood Park

MLS® #E4427420

#### \$3,725,000

0 Bedroom, 0.00 Bathroom, Land Commercial on 0.00 Acres

None, Sherwood Park, AB

Near New areas of Cambrian and Bremner will reshape this area with massive potential for this site!!
Trunk Lines for Sanitary & Water are Nearby ! - 4 Miles East of Sherwood Park !
Great for Business/Industrial Site !

### **Community Information**

| Address     | W. Side Of 224 Half-mile Sou |
|-------------|------------------------------|
| Area        | Sherwood Park                |
| Subdivision | None                         |
| City        | Sherwood Park                |
| County      | ALBERTA                      |
| Province    | AB                           |
| Postal Code | T8E 2K4                      |