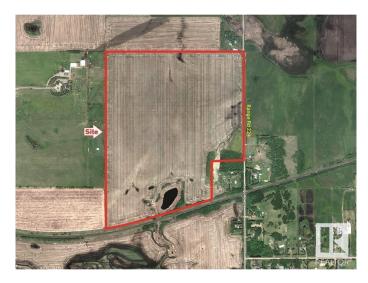

# \$3,725,000 - W. Side Of 224 Half-mile South Of Yellowhead, Sherwood Park

MLS® #E4427420

#### \$3,725,000

0 Bedroom, 0.00 Bathroom, Land Commercial on 0.00 Acres

None, Sherwood Park, AB

Near New areas of Cambrian and Bremner will reshape this area with massive potential for this site!!
Trunk Lines for Sanitary & Water are Nearby ! - 4 Miles East of Sherwood Park !
Great for Business/Industrial Site !

### **Community Information**

| Address     | W. Side Of 224 Half-mile Sou |
|-------------|------------------------------|
| Area        | Sherwood Park                |
| Subdivision | None                         |
| City        | Sherwood Park                |
| County      | ALBERTA                      |
| Province    | AB                           |
| Postal Code | T8E 2K4                      |