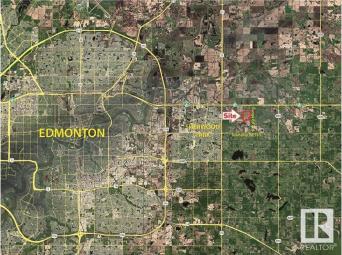

# \$3,725,000 - W. Side Of 224 Half-mile South Of Yellowhead, Sherwood Park

MLS® #E4427420

#### \$3,725,000

0 Bedroom, 0.00 Bathroom, Land Commercial on 0.00 Acres

None, Sherwood Park, AB

Near New areas of Cambrian and Bremner will reshape this area with massive potential for this site!!
Trunk Lines for Sanitary & Water are Nearby ! - 4 Miles East of Sherwood Park !
Great for Business/Industrial Site !

### **Community Information**

| Address     | W. Side Of 224 Half-mile Sou |
|-------------|------------------------------|
| Area        | Sherwood Park                |
| Subdivision | None                         |
| City        | Sherwood Park                |
| County      | ALBERTA                      |
| Province    | AB                           |
| Postal Code | T8E 2K4                      |