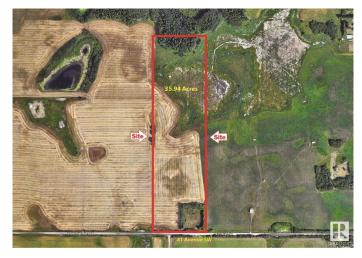

# \$4,500,000 - On 41 Ave Sw 1.84km East Of 50th Street, Edmonton

MLS® #E4428032

### \$4,500,000

0 Bedroom, 0.00 Bathroom, Land Commercial on 0.00 Acres

None, Edmonton, AB

Great Investment Land !!

#### **Community Information**

| Address     | On 41 Ave Sw 1.84km East 0 |
|-------------|----------------------------|
| Area        | Edmonton                   |
| Subdivision | None                       |
| City        | Edmonton                   |
| County      | ALBERTA                    |
| Province    | AB                         |
| Postal Code | T6X 2R6                    |