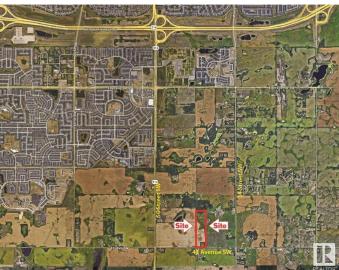

# \$4,500,000 - On 41 Ave Sw 1.84km East Of 50th Street, Edmonton

MLS® #E4428032

#### **Community Information**

| Address     | On 41 Ave Sw 1.84km East 0 |
|-------------|----------------------------|
| Area        | Edmonton                   |
| Subdivision | None                       |
| City        | Edmonton                   |
| County      | ALBERTA                    |
| Province    | AB                         |
| Postal Code | T6X 2R6                    |