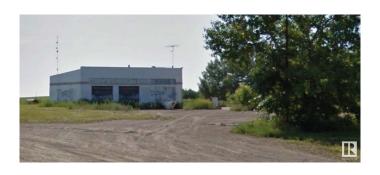

### \$300,000

0 Bedroom, 0.00 Bathroom, Land Commercial on 0.00 Acres

Innisfree, Innisfree, AB

Excellent Commercial Property located next to Hwy 16 (The Yellowhead Highway) Intersection into the Village of Innisfree. This is the halfway point between Edmonton and Lloydminster. The only place immediately off of Hwy 16 to stop for gas, food, a rest stop, truck stop, lottery purchases, etc. This property was a Shell Gas Bar and mechanic shop. Ideal to redevelop into a gas bar, convenience Store and a drive-thru restaurant or coffee shop. OR any other retail catering to the Village of Innisfree, huge surrounding agricultural community and the busy Hwy 16 traffic corridor used to commute from sea to sea. Located minutes from Innisfree's Recreation site with day activities and 67 overnight camping sites. The building sits on a concrete basement. The property can be repurposed for new owners. The underground tanks were removed PLUS an Environmental Site Assessment is available showing the site is â€~'CLEAN.― Buyer could consider the site for affordable housing/row housing/townhomes etc.