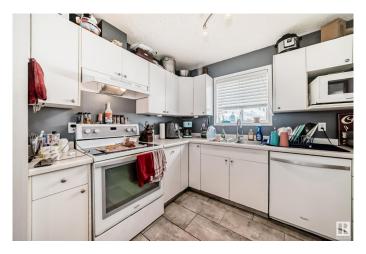

# \$244,000

2 Bedroom, 1.50 Bathroom, 1,026 sqft Condo / Townhouse on 0.00 Acres

Pollard Meadows, Edmonton, AB

Pollard Meadows 2 storey with condo fees of only \$200.00 monthly. This very clean and well located unit is great for first time buyers or investors. This upgraded 2 bedroom townhouse has very large bedrooms and a partially finished basement. Recent upgardes include laminated flooring, tiles, paint, light fixtures, HWT, sump pump, stove, dishwasher, 2pc bathroom and 4pc main bath. This niice floor plan has gas fireplace in the living room, good sized dining area and kitchen with plenty of cabinets. This condo complex has newer fencing and shingles. Located close to public transit, elementary school, junior high school, parks and shopping. Easy access to Anthony Henday and Calgary Trail.

# Interior

Appliances Dishwasher-Built-In, Dryer, Refrigerator, Stove-Electric, Washer,

Window Coverings

Heating Forced Air-1, Natural Gas

Stories 2

Has Basement Yes

Basement Full, Partially Finished