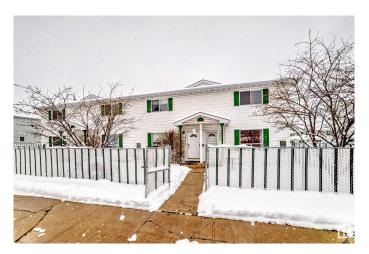

# \$244,000 - 1608 Millwoods Road, Edmonton

MLS® #E4428222

# \$244,000

2 Bedroom, 1.50 Bathroom, 1,026 sqft Condo / Townhouse on 0.00 Acres

Pollard Meadows, Edmonton, AB

Pollard Meadows 2 storey with condo fees of only \$200.00 monthly. This very clean and well located unit is great for first time buyers or investors. This upgraded 2 bedroom townhouse has very large bedrooms and a partially finished basement. Recent upgardes include laminated flooring, tiles, paint, light fixtures, HWT, sump pump, stove, dishwasher, 2pc bathroom and 4pc main bath. This niice floor plan has gas fireplace in the living room, good sized dining area and kitchen with plenty of cabinets. This condo complex has newer fencing and shingles. Located close to public transit, elementary school, junior high school, parks and shopping. Easy access to Anthony Henday and Calgary Trail.