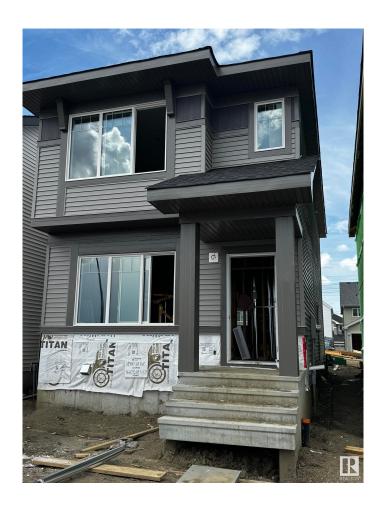

# \$494,900 - 18940 28 Avenue, Edmonton

MLS® #E4428488

#### \$494.900

3 Bedroom, 2.50 Bathroom, 1,537 sqft Single Family on 0.00 Acres

The Uplands, Edmonton, AB

The Flex-z is a spacious 1,537 square foot single-family home offering 3 bedrooms, a bonus room, 2.5 bathrooms, and 9-foot ceilings on the main floor. Upon entering, you'II find a foyer with a closet that leads into the expansive great room and continues to the kitchen, which features an island and a walk-in pantry. At the back of the home, there's a convenient storage closet and a private half bath. Upstairs, you'II find a laundry closet, two bedrooms, and a main bathroom, along with a central bonus room. The primary bedroom boasts a walk-in closet and an ensuite bathroom with a window, allowing for plenty of natural light. Additionally, the home features a side entrance, offering potential for future basement development.

Built in 2025