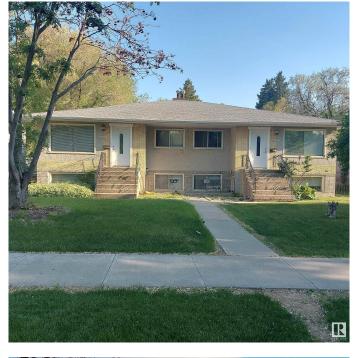

# \$899,000 - 10921 - 10923 68 Avenue, Edmonton

MLS® #E4428605

## \$899.000

6 Bedroom, 4.00 Bathroom, 2,084 sqft Single Family on 0.00 Acres

Parkallen (Edmonton), Edmonton, AB

Prime Investment Opportunity in the sought after neighbourhood of Parkallen. Close to U of A, Southgate shopping mall and Whyte Avenue. Easy access to public transportation. This side by side bi-level style has 4 suites, built on 2 massive Titled Lots. Updates include roof (2014) and hot water tanks. Each upper and bottom units are bright and inviting. Each upper level unit has 2 spacious bedrooms, 1 full bath, kitchen & dining room and huge living room. Approximately 1,000 sq.ft. Each lower level has huge windows. 1 bedroom, 1 full bath, kitchen & dining room and a huge living room. Approximately 750 sq.ft. Each side of the duplex has a shared laundry (coin operated) and mechanical room. Double detached garage with center divider wall for 2 single parking stalls. Don't miss this rare opportunity!

Type Single Family

Sub-Type Duplex Side By Side

Style Bi-Level Status Active

## **Exterior**

Exterior Wood, Brick, Stucco

Exterior Features Back Lane, Fenced, Landscaped, Playground Nearby, Public

Transportation, Schools, Shopping Nearby

Roof Asphalt Shingles

Construction Wood, Brick, Stucco
Foundation Concrete Perimeter