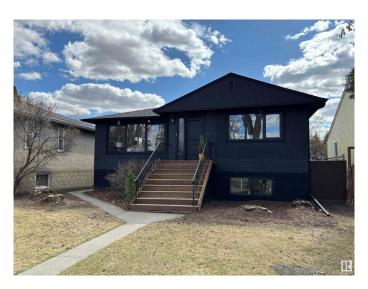

# \$536,500 - 9833 68 Avenue, Edmonton

MLS® #E4429279

## \$536,500

5 Bedroom, 2.00 Bathroom, 1,206 sqft Single Family on 0.00 Acres

Hazeldean, Edmonton, AB

STEPS FROM MILL CREEK RAVINE and HAPPY BEER STREETâ€"your new lifestyle starts HERE. Hike, bike, or stroll the RAVINE TRAILS, grab a pint at local breweries, or sip a latte at one of the nearby cafés. Hazeldean is a hidden gem with a strong COMMUNITY LEAGUE, parks, playgrounds, and quick access to Whyte Ave. This RENOVATED 5-BED, 2-BATH home has a SEPARATE ENTRANCE to a bright in-law suite. Inside: OPEN-CONCEPT layout, custom cabinets, QUARTZ, pot lights, and new German tilt & turn windows. Massive primary, DOUBLE GARAGE, fenced yard, and upgraded landscaping. Live where the good vibes are.

#### **Essential Information**

MLS® # E4429279 Price \$536,500

Bedrooms 5
Bathrooms 2.00

Full Baths 2

Square Footage 1,206 Acres 0.00 Year Built 1956

Type Single Family

Sub-Type Detached Single Family

Style Raised Bungalow

### **Exterior**

Exterior Wood, Stucco

Exterior Features Back Lane, Fenced, Playground Nearby, Schools, Shopping Nearby,

See Remarks

Roof Asphalt Shingles
Construction Wood, Stucco

Foundation Concrete Perimeter