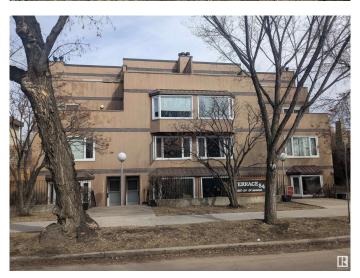

# \$265,000 - 10524 84 Avenue, Edmonton

MLS® #E4429570

### \$265,000

2 Bedroom, 2.00 Bathroom, 1,232 sqft Condo / Townhouse on 0.00 Acres

Strathcona, Edmonton, AB

Unique 2 story condo in the heart of Strathcona. Great investment property being a few blocks from Whyte Avenue, U of A campus and other great amenities. Well maintained building and over 1200 sq foot unit. Large main floor with entrance in front and in rear. Wood burning fireplace in the living room, kitchen with island and pass through into the dining room. 2 piece bathroom to finish off main floor. Upstairs has 2 bedrooms, a 4 piece bathroom and big laundry/storage room. Primary bedroom is oversized with 2 double closets and bonus 2 piece ensuite. South facing unit across from a schoolyard and 2 outdoor parking stalls.

#### **Exterior**

Exterior Wood

Exterior Features Landscaped, Picnic Area, Playground Nearby, Public Transportation,

Schools, Shopping Nearby

Roof Tar & amp; Gravel

Construction Wood

Foundation Concrete Perimeter