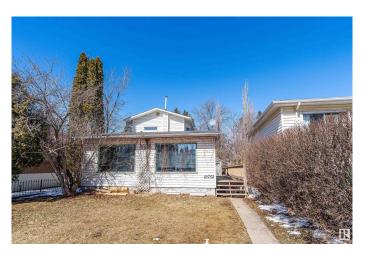

# \$358,000

4 Bedroom, 2.00 Bathroom, 1,280 sqft Single Family on 0.00 Acres

Allendale, Edmonton, AB

Welcome to Allendale, this charming 1.5 storey home situated in a quiet street on a 40' x 99.2' lot. It's a perfect Investment property with great location for growing families, rental investment, or future Infill development. Close to all amenities, including U of A, public transportation, shopping, major intersections and highways. Inside, the living room is bright and welcoming, featuring a large bay window that fills the space with natural light. The renovated kitchen boasts a vaulted ceiling, upgraded appliances including a gas stove, and newer cabinetry and countertops. With two bedrooms on the main floor and two more upstairs, this home is both functional and full of character.

# **Community Information**

Address 10752 68 Avenue

Area Edmonton
Subdivision Allendale
City Edmonton
County ALBERTA

Province AB

Postal Code T6H 2B5