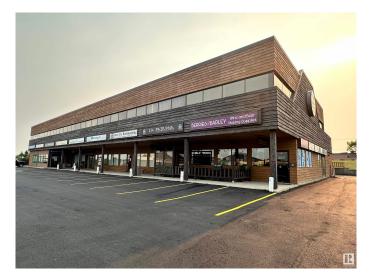

#### \$0

0 Bedroom, 0.00 Bathroom, Office on 0.00 Acres

Broadmoor Centre, Sherwood Park, AB

1,651 sq.ft.± second floor office space available for sublease at Broadmoor Centre. Located in a high exposure area near Broadmoor Boulevard, with convenient access to Baseline Road, Anthony Henday Drive, and Broadmoor Boulevard. The site offers on-site parking with a ratio of 5 stalls per 1,000 sq.ft. Zoned C5 Service Commercial. Sublease is available starting July 1, 2025, with a term expiring August 31, 2027.

## **Community Information**

| Address     | 201 2 Athabascan Avenue |
|-------------|-------------------------|
| Area        | Sherwood Park           |
| Subdivision | Broadmoor Centre        |
| City        | Sherwood Park           |
| County      | ALBERTA                 |
| Province    | AB                      |
| Postal Code | T8A 4E3                 |