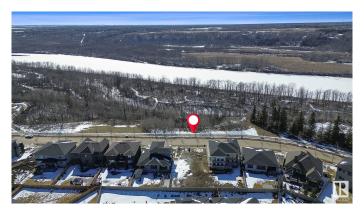

## \$599,999

0 Bedroom, 0.00 Bathroom, Single Family on 0.00 Acres

Keswick Area, Edmonton, AB

A One-of-a-Kind Opportunity in Prestigious Keswick on the River Estates. This is one of the final chances to secure a prime homesite in the highly sought-after Keswick on the River Estatesâ€"Edmonton's premier river valley community. Perfectly positioned to capture breathtaking, unobstructed views of the North Saskatchewan River Valley, this exceptional 7,000+ SQFT/ 55'X131' lot offers a rare opportunity to build a reverse-walkout, drive-under estate home. With a generous 46' building pocket, this parcel is ideally suited for a custom luxury residence that seamlessly blends architectural elegance with the natural beauty of its surroundings. Whether you're envisioning a sleek modern retreat or a timeless classic estate, this lot gives you the canvas for something truly extraordinary. Don't miss your chance to create a landmark home in one of Edmonton's most exclusive and picturesque neighbourhoods.

## **Community Information**

Address 3485 Keswick Boulevard

Area Edmonton

Subdivision Keswick Area

City Edmonton
County ALBERTA

Province AB

Postal Code T6W 3S4

## **Exterior**

Exterior Features Golf Nearby, No Back Lane, Playground Nearby, Public Transportation,

Ravine View, Schools, Shopping Nearby, Ski Hill Nearby, See Remarks