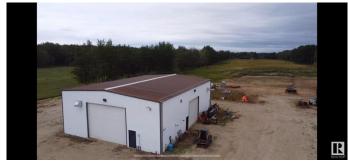

## \$749,000

0 Bedroom, 0.00 Bathroom, Business with Property on 0.00 Acres

Lac Ste Anne, Rural Lac Ste. Anne County, AB

3750 sqft (50x75) commercial shop for sale or lease. \$5500/mo net includes 3 acres. \$7500/mo net includes shop, 4 bedroom home and 10 acres. (Purchase will include all 23.1 acres) Shop can be used for mechanical business, warehouse, trucking company...the options are numerous. Work and live on this fabulous property with tons of potential and opportunity. Heated shop with 22' ceiling has 6" concrete pad with floor drain and sump, 14,000 lb 2-post lift, mezzanine, 2-pc bathroom, 150psi 120gal 10hp air compressor, welding area with venting, return air, overhead radiant heater and forced air furnace, on demand hot water. 20'x16' main door, 14'x14' side door and 3 man doors. 4 bdrm updated home with finished basement. New flooring, vinyl windows, counters and cabinets. Large garden, cold room, garage/shed, small pond and backyard fire pit area. Great place for a business or a fantastic family home with lots of space. Property comes with huge topsoil pile which could be sold for extra income.

## **Exterior**

Exterior Metal, Steel Frame

Roof Metal Shingles

Construction Metal, Steel Frame