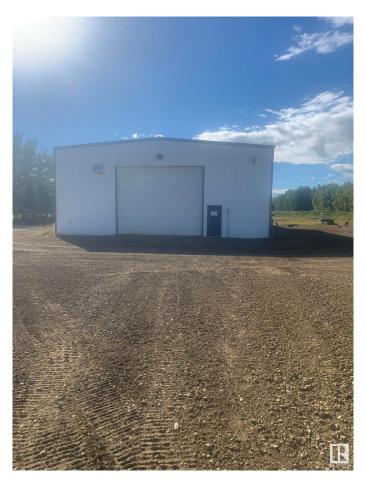

## \$749,000

0 Bedroom, 0.00 Bathroom, Business with Property on 0.00 Acres

Lac Ste Anne, Rural Lac Ste. Anne County, AB

3750 sqft (50x75) commercial shop for sale or lease. \$5500/mo net includes 3 acres. \$7500/mo net includes shop, 4 bedroom home and 10 acres. (Purchase will include all 23.1 acres) Shop can be used for mechanical business, warehouse, trucking company...the options are numerous. Work and live on this fabulous property with tons of potential and opportunity. Heated shop with 22' ceiling has 6" concrete pad with floor drain and sump, 14,000 lb 2-post lift, mezzanine, 2-pc bathroom, 150psi 120gal 10hp air compressor, welding area with venting, return air, overhead radiant heater and forced air furnace, on demand hot water. 20'x16' main door, 14'x14' side door and 3 man doors. 4 bdrm updated home with finished basement. New flooring, vinyl windows, counters and cabinets. Large garden, cold room, garage/shed, small pond and backyard fire pit area. Great place for a business or a fantastic family home with lots of space. Property comes with huge topsoil pile which could be sold for extra income.

## **Exterior**

Exterior Metal, Steel Frame

Roof Metal Shingles

Construction Metal, Steel Frame