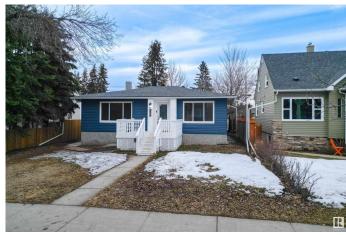

## \$429,900

4 Bedroom, 2.00 Bathroom, 898 sqft Single Family on 0.00 Acres

Grovenor, Edmonton, AB

Welcome to this WELL-MAINTAINED, LEGALLY SUITED home nestled in the heart of Grovenor, one of Edmonton's most desirable and walkable neighborhoods. Perfect for investors, first-time home buyers, or multi-generational families! Main floor hosts the SPACIOUS living area that flows seamlessly to the kitchen, which boasts CRISP WHITE APPLIANCES & CLASSIC WOODEN CABINETRY! You'll also find the PRIMARY BEDROOM as well as an ADDITIONAL BEDROOM, both filled with NATURAL LIGHT, and there is a 4PC BATH completing the main level! The basement features a RENOVATED self-contained LEGAL SUITE with 2 ADDITIONAL BEDROOMS, a SECOND KITCHEN, SECOND LIVING AREA, and a 3PC BATH. Whether you're looking to live up and rent down, expand your investment portfolio, or accommodate family under one roof, this property checks all the boxes!