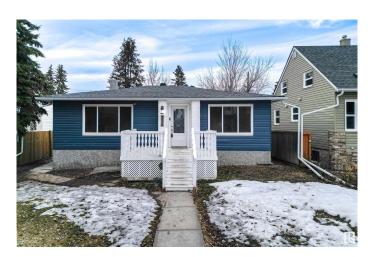

## \$429,900

4 Bedroom, 2.00 Bathroom, 898 sqft Single Family on 0.00 Acres

Grovenor, Edmonton, AB

Welcome to this WELL-MAINTAINED, LEGALLY SUITED home nestled in the heart of Grovenor, one of Edmonton's most desirable and walkable neighborhoods. Perfect for investors, first-time home buyers, or multi-generational families! Main floor hosts the SPACIOUS living area that flows seamlessly to the kitchen, which boasts CRISP WHITE APPLIANCES & CLASSIC WOODEN CABINETRY! You'll also find the PRIMARY BEDROOM as well as an ADDITIONAL BEDROOM, both filled with NATURAL LIGHT, and there is a 4PC BATH completing the main level! The basement features a RENOVATED self-contained LEGAL SUITE with 2 ADDITIONAL BEDROOMS, a SECOND KITCHEN, SECOND LIVING AREA, and a 3PC BATH. Whether you're looking to live up and rent down, expand your investment portfolio, or accommodate family under one roof, this property checks all the boxes!