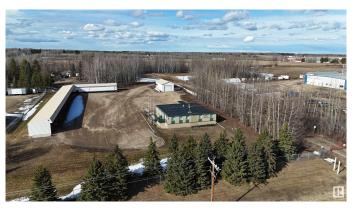

### \$850,000

0 Bedroom, 0.00 Bathroom, Industrial on 0.00 Acres

Poplar Ridge (Brazeau), Rural Brazeau County, AB

FOR SALE: Prime 6.08-Acre Rural Industrial Property. Unlock the potential of this spacious, versatile property located on the edge of town, perfect for businesses looking for a combination of office space, industrial facilities, plenty of parking, & ample outdoor storage. With its Rural Industrial zoning, this site is ready to accommodate a wide range of operations. 24x56 Heated Shop, Ideal for operations requiring a large, climate-controlled workspace. 3788 sq ft Office Space – Includes 12 private offices, a large boardroom, a front reception area, kitchenette, & a dedicated IT room. Fully Equipped Facilities â€"His & her washrooms, A/C throughout the office space, & a spacious boot room with access to a back deck for employee convenience. Ample Storage â€" Cold storage area(16x100)& pole shed(20x240)for additional equipment & material storage. Serviced by a drilled well, two 4100-gallon septic tanks,& fiber optics. Secure: Entire property is secured with a 6' chain -link fence. \$25,000 annual lease revenue.