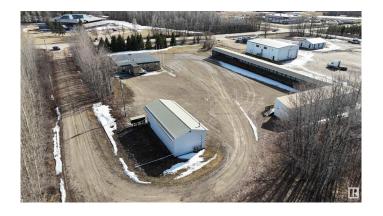

### \$850,000

0 Bedroom, 0.00 Bathroom, Industrial on 0.00 Acres

Poplar Ridge (Brazeau), Rural Brazeau County, AB

FOR SALE: Prime 6.08-Acre Rural Industrial Property. Unlock the potential of this spacious, versatile property located on the edge of town, perfect for businesses looking for a combination of office space, industrial facilities, plenty of parking, & ample outdoor storage. With its Rural Industrial zoning, this site is ready to accommodate a wide range of operations. 24x56 Heated Shop, Ideal for operations requiring a large, climate-controlled workspace. 3788 sq ft Office Space – Includes 12 private offices, a large boardroom, a front reception area, kitchenette, & a dedicated IT room. Fully Equipped Facilities â€"His & her washrooms, A/C throughout the office space, & a spacious boot room with access to a back deck for employee convenience. Ample Storage â€" Cold storage area(16x100)& pole shed(20x240)for additional equipment & material storage. Serviced by a drilled well, two 4100-gallon septic tanks,& fiber optics. Secure: Entire property is secured with a 6' chain -link fence. \$25,000 annual lease revenue.