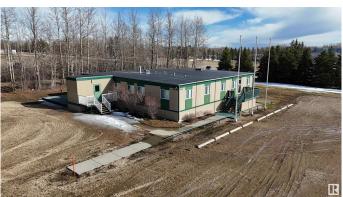

### \$850,000

0 Bedroom, 0.00 Bathroom, Industrial on 0.00 Acres

Poplar Ridge (Brazeau), Rural Brazeau County, AB

FOR SALE: Prime 6.08-Acre Rural Industrial Property. Unlock the potential of this spacious, versatile property located on the edge of town, perfect for businesses looking for a combination of office space, industrial facilities, plenty of parking, & ample outdoor storage. With its Rural Industrial zoning, this site is ready to accommodate a wide range of operations. 24x56 Heated Shop, Ideal for operations requiring a large, climate-controlled workspace. 3788 sq ft Office Space – Includes 12 private offices, a large boardroom, a front reception area, kitchenette, & a dedicated IT room. Fully Equipped Facilities â€"His & her washrooms, A/C throughout the office space, & a spacious boot room with access to a back deck for employee convenience. Ample Storage â€" Cold storage area(16x100)& pole shed(20x240)for additional equipment & material storage. Serviced by a drilled well, two 4100-gallon septic tanks,& fiber optics. Secure: Entire property is secured with a 6' chain -link fence. \$25,000 annual lease revenue.