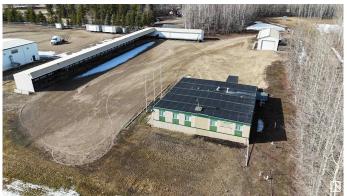

#### \$0

0 Bedroom, 0.00 Bathroom, Industrial on 0.00 Acres

Poplar Ridge (Brazeau), Rural Brazeau County, AB

3 +/- Acre Rural Industrial Property FOR LEASE OR SALE. \$5000/month + triple net. A great location for businesses looking for a combination of office space, industrial facilities, plenty of parking, & ample outdoor storage. With its Rural Industrial zoning, this site is ready to accommodate a wide range of operations. 24x56 Heated Shop, Ideal for operations requiring a large, climate-controlled workspace. 3788 sq ft Office Space – Includes 12 private offices, a large boardroom, a front reception area, kitchenette, & a dedicated IT room. Fully Equipped Facilities â€"His/her washrooms, A/C throughout the office space, & a spacious boot room with access to a back deck. Ample Storage â€" Cold storage area(16x100)& pole shed(20x240) for additional equipment & material storage. Serviced by a drilled well two 4100-gallon septic tanks,& fiber optics. Secure fenced lot. Lease rate includes usage of all outbuildings, Shop, Offices, & parking encompassing approx 3 acres of the property(excludes land lease portion only).