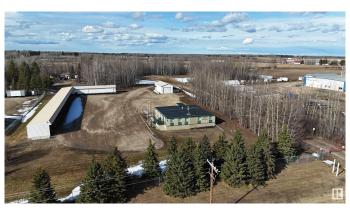

#### \$0

0 Bedroom, 0.00 Bathroom, Industrial on 0.00 Acres

Poplar Ridge (Brazeau), Rural Brazeau County, AB

3 +/- Acre Rural Industrial Property FOR LEASE OR SALE. \$5000/month + triple net. A great location for businesses looking for a combination of office space, industrial facilities, plenty of parking, & ample outdoor storage. With its Rural Industrial zoning, this site is ready to accommodate a wide range of operations. 24x56 Heated Shop, Ideal for operations requiring a large, climate-controlled workspace. 3788 sq ft Office Space – Includes 12 private offices, a large boardroom, a front reception area, kitchenette, & a dedicated IT room. Fully Equipped Facilities â€"His/her washrooms, A/C throughout the office space, & a spacious boot room with access to a back deck. Ample Storage â€" Cold storage area(16x100)& pole shed(20x240) for additional equipment & material storage. Serviced by a drilled well two 4100-gallon septic tanks,& fiber optics. Secure fenced lot. Lease rate includes usage of all outbuildings, Shop, Offices, & parking encompassing approx 3 acres of the property(excludes land lease portion only).