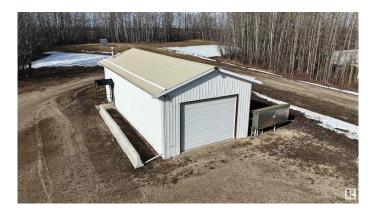

#### \$0

0 Bedroom, 0.00 Bathroom, Industrial on 0.00 Acres

Poplar Ridge (Brazeau), Rural Brazeau County, AB

3 +/- Acre Rural Industrial Property FOR LEASE OR SALE. \$5000/month + triple net. A great location for businesses looking for a combination of office space, industrial facilities, plenty of parking, & ample outdoor storage. With its Rural Industrial zoning, this site is ready to accommodate a wide range of operations. 24x56 Heated Shop, Ideal for operations requiring a large, climate-controlled workspace. 3788 sq ft Office Space – Includes 12 private offices, a large boardroom, a front reception area, kitchenette, & a dedicated IT room. Fully Equipped Facilities â€"His/her washrooms, A/C throughout the office space, & a spacious boot room with access to a back deck. Ample Storage â€" Cold storage area(16x100)& pole shed(20x240) for additional equipment & material storage. Serviced by a drilled well two 4100-gallon septic tanks,& fiber optics. Secure fenced lot. Lease rate includes usage of all outbuildings, Shop, Offices, & parking encompassing approx 3 acres of the property(excludes land lease portion only).