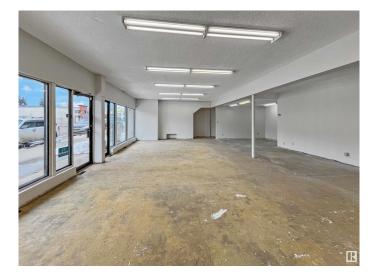

#### \$895,000

0 Bedroom, 0.00 Bathroom, Industrial on 0.00 Acres

Strathcona Junction, Edmonton, AB

Located on Calgary Trail, this high-visibility location enhances your brand and draws the attention to your business that you deserve. Features: 14' ceilings, an open concept layout, and two 10' x 12' overhead doors for easy access. Exclusive use parking at the rear appropriate for 4-5 vehicles, and street parking is available at the front of the building and on the sides of the block. There is also supplemental rental income from the 774 SF tenant upstairs, who has performed beautiful improvements to the space. There is an additional 987 SF unit on the second floor, available for extra storage or rental potential.