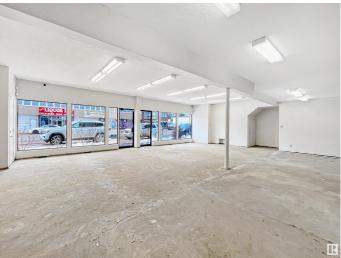

#### \$895,000

0 Bedroom, 0.00 Bathroom, Industrial on 0.00 Acres

Strathcona Junction, Edmonton, AB

Located on Calgary Trail, this high-visibility location enhances your brand and draws the attention to your business that you deserve. Features: 14' ceilings, an open concept layout, and two 10' x 12' overhead doors for easy access. Exclusive use parking at the rear appropriate for 4-5 vehicles, and street parking is available at the front of the building and on the sides of the block. There is also supplemental rental income from the 774 SF tenant upstairs, who has performed beautiful improvements to the space. There is an additional 987 SF unit on the second floor, available for extra storage or rental potential.