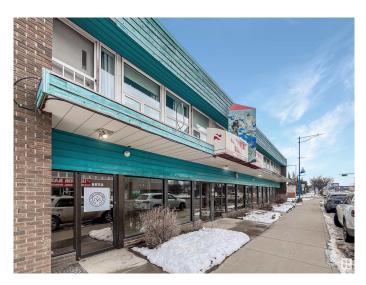

#### \$895,000

0 Bedroom, 0.00 Bathroom, Industrial on 0.00 Acres

Strathcona Junction, Edmonton, AB

Located on Calgary Trail, this high-visibility location enhances your brand and draws the attention to your business that you deserve. Features: 14' ceilings, an open concept layout, and two 10' x 12' overhead doors for easy access. Exclusive use parking at the rear appropriate for 4-5 vehicles, and street parking is available at the front of the building and on the sides of the block. There is also supplemental rental income from the 774 SF tenant upstairs, who has performed beautiful improvements to the space. There is an additional 987 SF unit on the second floor, available for extra storage or rental potential.