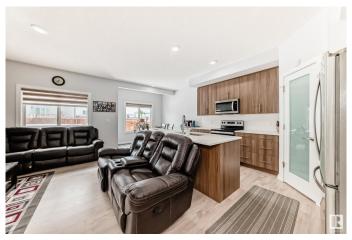

### \$525,000

4 Bedroom, 3.50 Bathroom, 1,588 sqft Single Family on 0.00 Acres

Maple Crest, Edmonton, AB

High quality Duplex which is built by Landmark builders in the Maple Crest community, Which includes central Air conditioner, Central water purifier, fully finished basement with seperate entrance, Granite counter tops, etc. Codeless switches for above grade which is a trademark of landmark homes, Plumbing finished for future second kitchen in the basement, Built in 2020. Close to all amenities.

### **Amenities**

Amenities Air Conditioner, Deck, Detectors Smoke, No Animal Home

Parking Spaces 4

Parking Double Garage Attached

Interior

Interior Features ensuite bathroom

Appliances Air Conditioning-Central, Dishwasher-Built-In, Dryer, Garage Control,

Garage Opener, Microwave Hood Fan, Refrigerator, Stove-Electric,

Washer, Curtains and Blinds

Heating Forced Air-1, Natural Gas

Fireplace Yes
Fireplaces Insert

Stories 3

Has Basement Yes

Basement Full, Finished