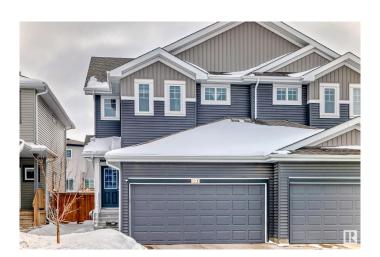

# \$525,000 - 307 40a Avenue, Edmonton

MLS® #E4430281

### \$525,000

4 Bedroom, 3.50 Bathroom, 1,588 sqft Single Family on 0.00 Acres

Maple Crest, Edmonton, AB

High quality Duplex which is built by Landmark builders in the Maple Crest community, Which includes central Air conditioner, Central water purifier, fully finished basement with seperate entrance, Granite counter tops, etc. Codeless switches for above grade which is a trademark of landmark homes, Plumbing finished for future second kitchen in the basement, Built in 2020. Close to all amenities.

Year Built 2020

Type Single Family

Sub-Type Half Duplex

Style 2 Storey

Status Active

#### **Exterior**

Exterior Concrete, Vinyl

Exterior Features Fenced, Schools, Shopping Nearby

Roof Asphalt Shingles
Construction Concrete, Vinyl

Foundation Concrete Perimeter