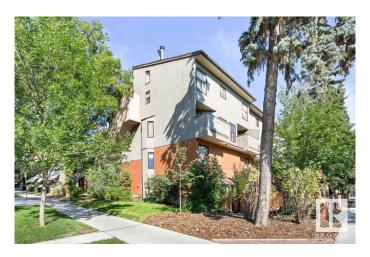

# \$280,000

2 Bedroom, 1.50 Bathroom, 1,104 sqft Condo / Townhouse on 0.00 Acres

Garneau, Edmonton, AB

Great location close to the U of A hospital this renovated condo features new kitchen cabinets, countertops, backsplash, built-in dishwasher, microwave hood fan (all less than one year old), main floor laundry, a 2 pc bathroom and study room complete the first floor. Upper level has a spacious living/dining area with a wood burning fireplace and sliding doors to the balcony. Two good sized bedrooms upstairs and a 4 pc bathroom.

Newer flooring and freshly painted throughout! Underground heated parking is titled. Walking distance to the University, Whyte Ave and the River Valley.

#### **Exterior**

Exterior Wood, Brick

Exterior Features Back Lane, Landscaped, Paved Lane, Playground Nearby, Public

Transportation, Schools, Shopping Nearby

Roof Cedar Shakes
Construction Wood, Brick

Foundation Concrete Perimeter