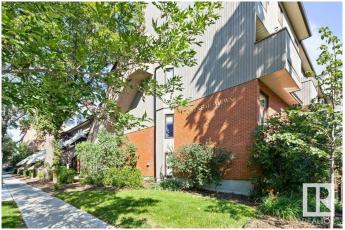

# \$280,000

2 Bedroom, 1.50 Bathroom, 1,104 sqft Condo / Townhouse on 0.00 Acres

Garneau, Edmonton, AB

Great location close to the U of A hospital this renovated condo features new kitchen cabinets, countertops, backsplash, built-in dishwasher, microwave hood fan (all less than one year old), main floor laundry, a 2 pc bathroom and study room complete the first floor. Upper level has a spacious living/dining area with a wood burning fireplace and sliding doors to the balcony. Two good sized bedrooms upstairs and a 4 pc bathroom.

Newer flooring and freshly painted throughout! Underground heated parking is titled. Walking distance to the University, Whyte Ave and the River Valley.

#### **Exterior**

Exterior Wood, Brick

Exterior Features Back Lane, Landscaped, Paved Lane, Playground Nearby, Public

Transportation, Schools, Shopping Nearby

Roof Cedar Shakes
Construction Wood, Brick

Foundation Concrete Perimeter